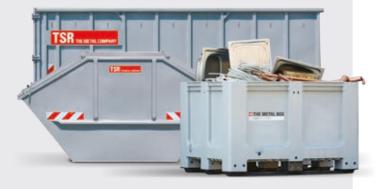

## Our containers. For all requirements and all types of metal

One cubic metre isn't big enough? No problem: Our standard range includes containers as big as 36m<sup>3</sup>. We can offer you the right container to suit your exact needs.

We can provide you with a whole range of different types and sizes of container – all made to meet DIN standards. If you wish, we can also produce special containers to meet your specific needs.

Are you interested in this system? Then simply get in touch with us

#### THE METAL BOX

- Dimensions: 1.20 x 1.00 x 0.76m (LxWxH)
- Available with lids and with locks
- Volume: up to 600 litres

The following costs are included in the contract: a monthly fee for renting THE METAL BOX and a flat-rate sum for each box transported.