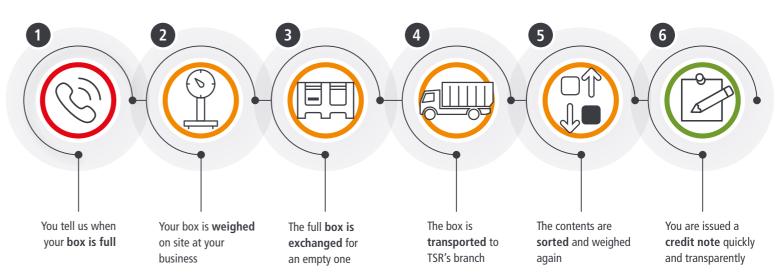

rap metal that needs to be professionally managed and recycled? Then let us do this for you: we supply you with THE METAL BOX, you use it to store your scrap metal and we recycle the materials for you.

#### How you benefit

- A credit note is issued quickly and transparently
- Payments are based on the latest metal prices (updated daily)
- The metals are weighed on site at your business
- All conditions set by the authorities and the Commercial Waste Ordinance are met
- The metals are processed and recycled

#### THE METAL BOX

- Dimensions: 1.20 x 1.00 x 0.76m (LxWxH)
- Available with lids and with locks
- Volume: up to 600 litres



The following costs are included in the contract: a monthly fee for renting THE METAL BOX and a flat-rate sum for each box transported.

### How it works: